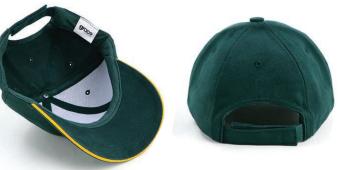

#### **Features:**

Structured 6 panel
Rotated front panel
Sandwich design peak
Embroidered eyelets
Pre-curved peak
Comfortable padded sweatband

#### **Back Fastener:**

Hook & Loop Closure

### **Carton Details:**

150 units in a carton (6 inner boxes) 25 units packed in an inner box 56cm L x 42cm W x 56cm H Carton weighed at 15kg

Sandwich design peak

**Hook & Loop Closure** 