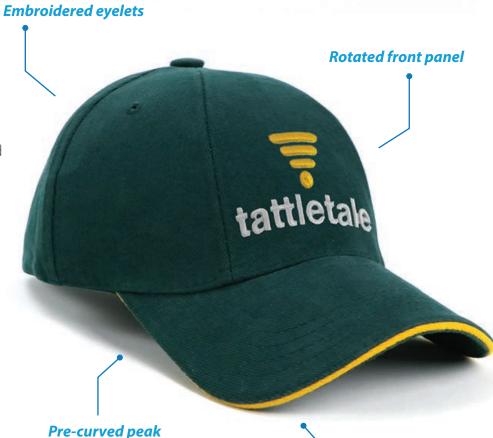

#### **Features:**

Structured 6 panel
Rotated front panel
Sandwich design peak
Embroidered eyelets
Pre-curved peak
Comfortable padded sweatband

#### **Decoration Area:**

Centre Front: 6cm H x 12cm W

Side: 4cm H x 7cm W Back (above arch):

**Text:** 1cm H x 9.5cm W **Logo:** 4.5cm H x 4.5cm W