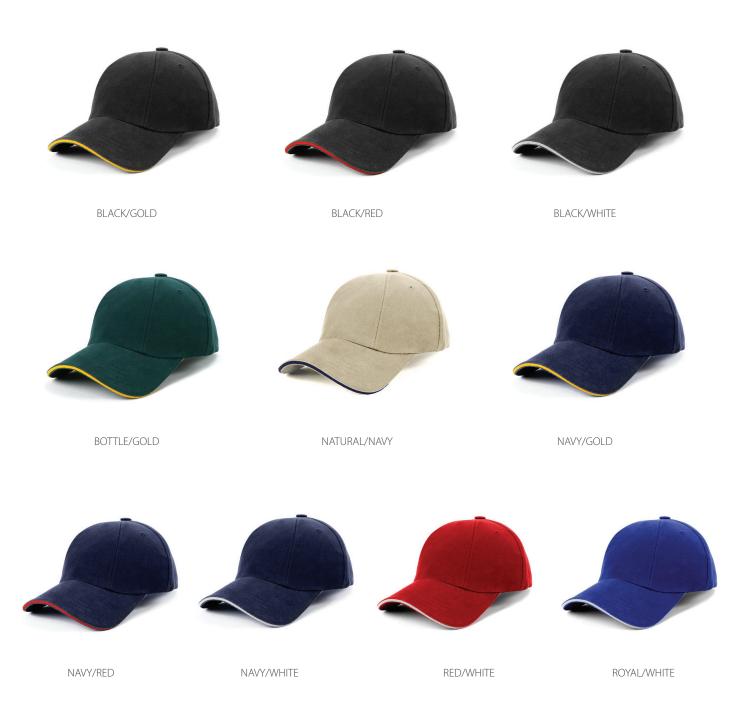

panel
Rotated front panel
Sandwich design peak
Embroidered eyelets
Pre-curved peak
Comfortable padded sweatband

#### **Back Fastener:**

Hook & Loop Closure

## **Colour Sequence:**

Bottle/Gold

#### **Decoration Area:**

Centre Front: 6cm H x 12cm W

Side: 4cm H x 7cm W Back (above arch):

**Text:** 1cm H x 9.5cm W **Logo:** 4.5cm H x 4.5cm W

## **Available Services:**

Stock and One Stop

# **Decoration Method:**

**Stock:** Embroidery, Digital Print, Plastisol Transfer **One Stop:** Flat or 3D Embroidery, Digital Print

### **Carton Details:**

150 units in a carton (6 inner boxes) 25 units packed in an inner box 56cm L x 42cm W x 56cm H Carton weighed at 15kg



Sandwich design peak





**Hook & Loop Closure** 



# **AH095 HBC ROTATED PANEL**

## **Available Stock Colourways:**