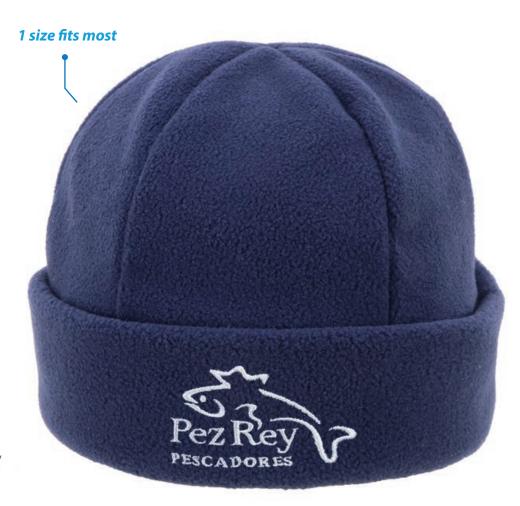

## **AH730 POLAR FLEECE BEANIE**

#### **Fabric:**

Polar fleece fabric

#### **Features:**

1 size fits most Roll back design

#### **Colour Sequence:**

Navy

#### **Decoration Area:**

Centre Front: 6cm H x 12cm W

Side: 4cm H x 7cm W Back (above arch):

**Text:** 1cm H x 9.5cm W **Logo:** 4.5cm H x 4.5cm W