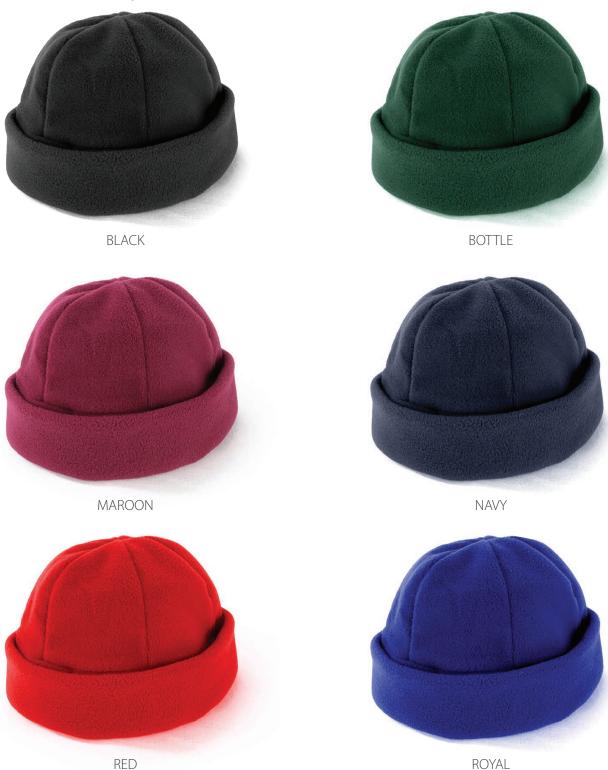

## **AH730 POLAR FLEECE BEANIE**

#### **Fabric:**

Polar fleece fabric

#### **Features:**

1 size fits most Roll back design

#### **Colour Sequence:**

Navy

#### **Decoration Area:**

Centre Front: 6cm H x 12cm W

Side: 4cm H x 7cm W Back (above arch):

**Text:** 1cm H x 9.5cm W **Logo:** 4.5cm H x 4.5cm W

#### **Available Services:**

Stock and One Stop

#### **Decoration Method:**

**Stock:** Embroidery, Digital Print,

Plastisol Transfer

One Stop: Flat or 3D Embroidery,

Digital Print

#### **Carton Details:**

200 units in a carton (6 inner boxes) 25 units packed in an inner box 56cm L x 42cm W x 56cm H Carton weighed at 14kg













# **AH730 POLAR FLEECE BEANIE**

### **Available Stock Colourways:**



RED