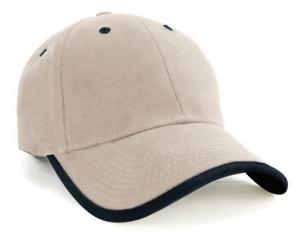

panel Contrast wrap over peak Cotton eyelets match wrap over Pre-curved peak Comfortable padded sweatband

**Back Fastener:** Brass buckle and return

**Colour Sequence:** Navy/Beige

Decoration Area: Centre Front: 6cm H x 12cm W Side: 4cm H x 7cm W Back (above arch): Text: 1cm H x 9.5cm W Logo: 4.5cm H x 4.5cm W

Available Services: Stock and One Stop

### **Decoration Method:**

**Stock:** Embroidery, Digital Print, Plastisol Transfer **One Stop:** Flat or 3D Embroidery, Digital Print

## **Carton Details:**

150 units in a carton ( 6 inner boxes )25 units packed in an inner box56cm L x 42cm W x 56cm HCarton weighed at 15kg

Colour matching button

Cotton eyelets match wrap over

**Pre-curved peak** 

# Contrast wrap over peak





# AH005 HBC WRAP OVER

## Available Stock Colourways:



BEIGE/NAVY



NAVY/BEIGE