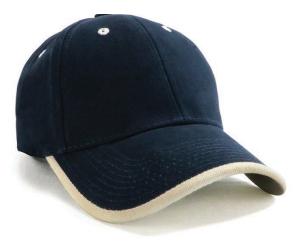

t wrap over peak Cotton eyelets match wrap over Pre-curved peak Comfortable padded sweatband

**Back Fastener:** Brass buckle and return

**Colour Sequence:** Navy/Beige

Decoration Area: Centre Front: 6cm H x 12cm W Side: 4cm H x 7cm W Back (above arch): Text: 1cm H x 9.5cm W Logo: 4.5cm H x 4.5cm W

Available Services: Stock and One Stop

### **Decoration Method:**

**Stock:** Embroidery, Digital Print, Plastisol Transfer **One Stop:** Flat or 3D Embroidery, Digital Print

## **Carton Details:**

150 units in a carton ( 6 inner boxes )25 units packed in an inner box56cm L x 42cm W x 56cm HCarton weighed at 15kg

Colour matching button

Cotton eyelets match wrap over

**Pre-curved peak** 

# Contrast wrap over peak





# AH005 HBC WRAP OVER

## Available Stock Colourways:



BEIGE/NAVY



NAVY/BEIGE