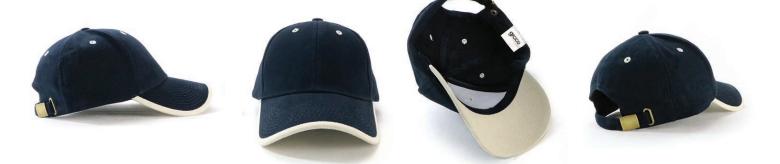

### Features:

Structured 6 panel Contrast wrap over peak Cotton eyelets match wrap over Pre-curved peak Comfortable padded sweatband

**Back Fastener:** Brass buckle and return

**Colour Sequence:** Navy/Beige

# Contrast wrap over peak